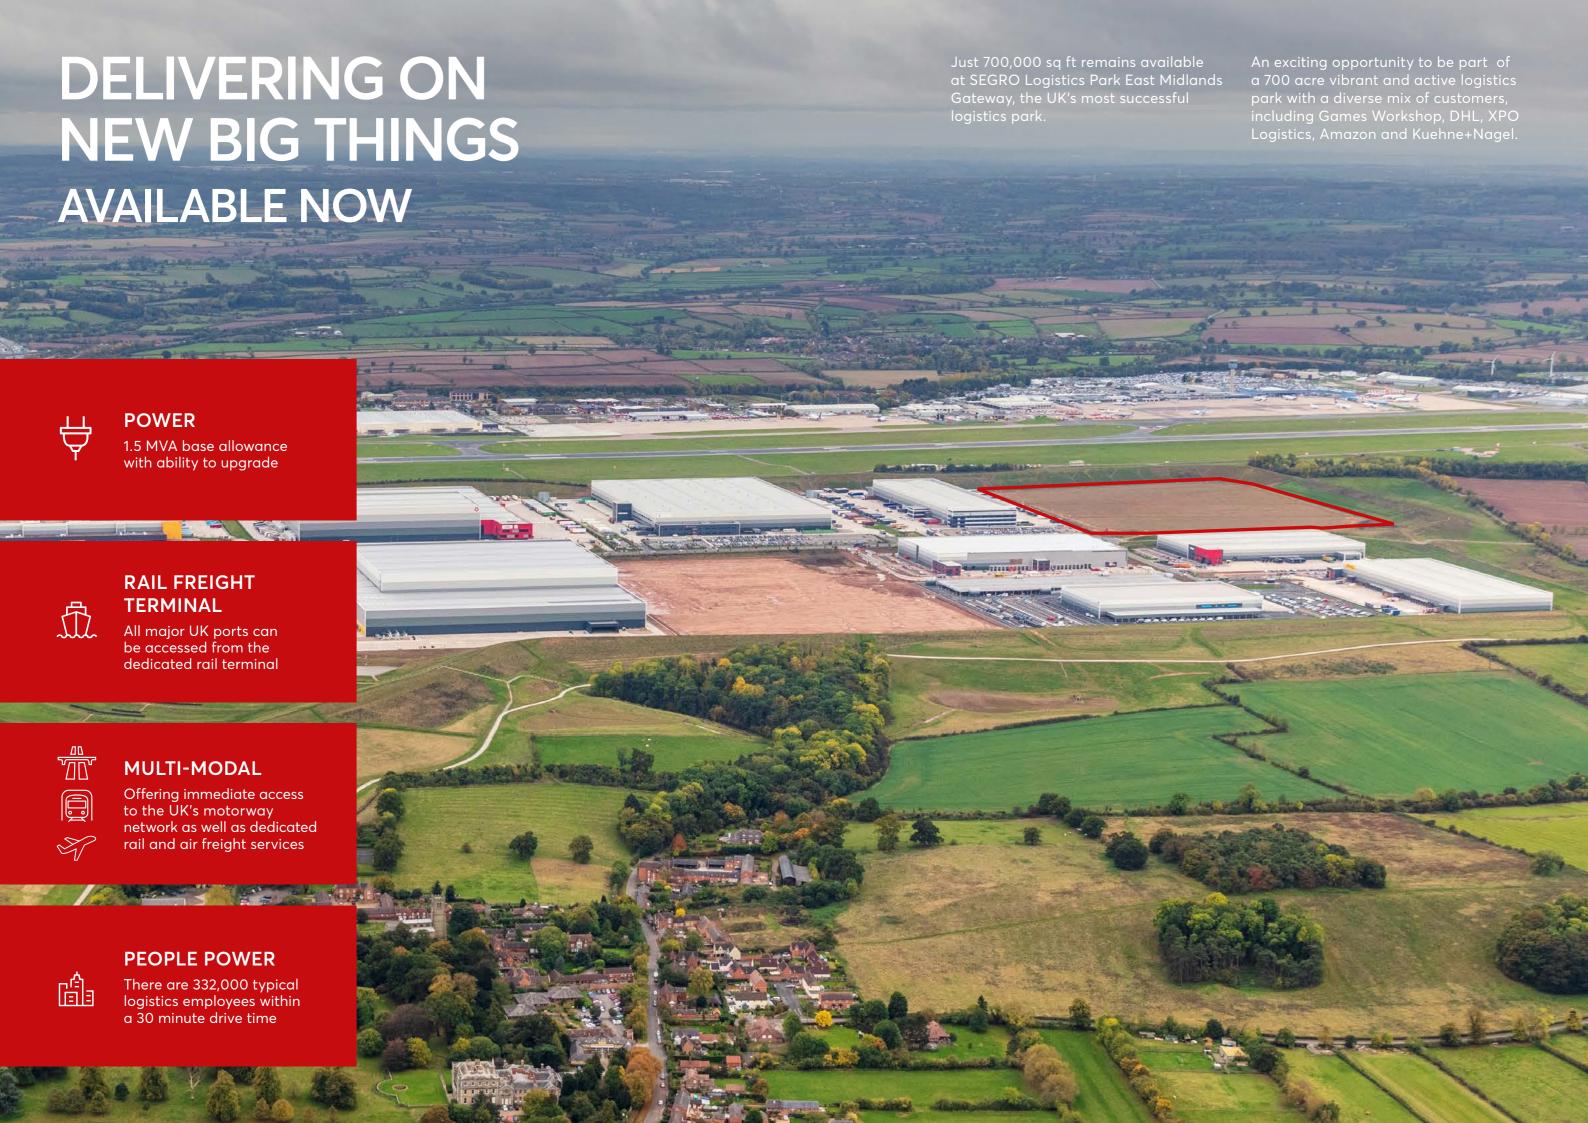

SEGRO LOGISTICS PARK
EAST MIDLANDS GATEWAY

slp-emg.com

SEGRO is a UK Real Estate Investment Trust (REIT), listed on the London Stock Exchange and Euronext Paris, and is a leading owner, manager and developer of modern warehouses and industrial property. It owns or manages 8.8 million square metres of space (95 million square feet) valued at £17.1 billion serving customers from a wide range of industry sectors. Its properties are located in and around major cities and at key transportation hubs in the UK and in seven other European countries.