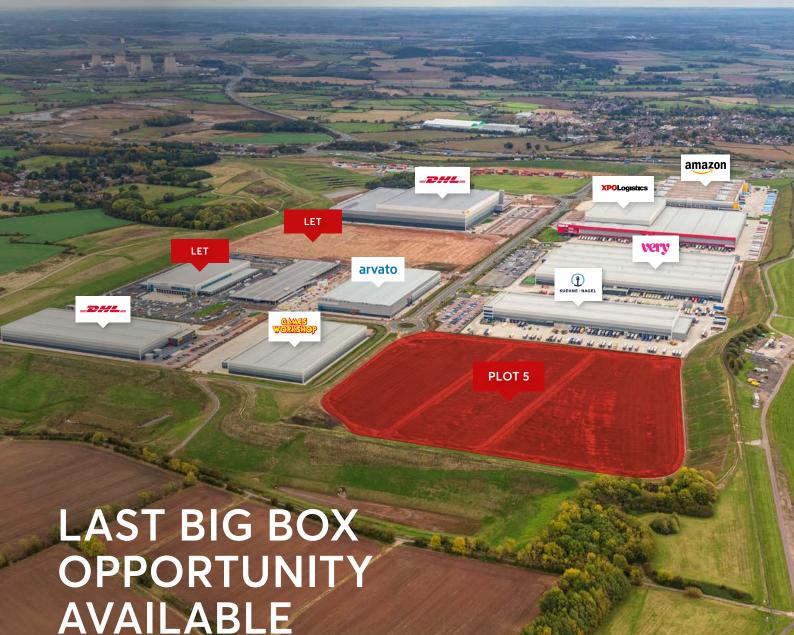

SEGRO LOGISTICS PARK
EAST MIDLANDS GATEWAY

slp-emg.com







## **OPTION 1**

| SCHEDULE              |               |
|-----------------------|---------------|
| WAREHOUSE             | 296,093 sq ft |
| OFFICE (2 FLOORS)     | 17,000 sq ft  |
| HUB OFFICE (2 FLOORS) | 5,000 sq ft   |
| TOTAL                 | 318,084 sq ft |

| SCHEDULE              |               |
|-----------------------|---------------|
| WAREHOUSE             | 283,047 sq ft |
| OFFICE (2 FLOORS)     | 12,500 sq ft  |
| HUB OFFICE (2 FLOORS) | 5,000 sq ft   |
| TOTAL                 | 300,547 sq ft |



TARGETING BREEAM EXCELLENT



15M CLEAR INTERNAL HEIGHT



37 DOCK LOADING & 2 LEVEL ACCESS DOORS



55M SERVICE YARD



50 KN/M<sup>2</sup> FLOOR LOADING



POTENTIAL TO UPGRADE TO NET ZERO EMBODIED CARBON



0.75 MVA PER UNIT



MIN 65 HGV SPACES



ELECTRIC VEHICLE CH