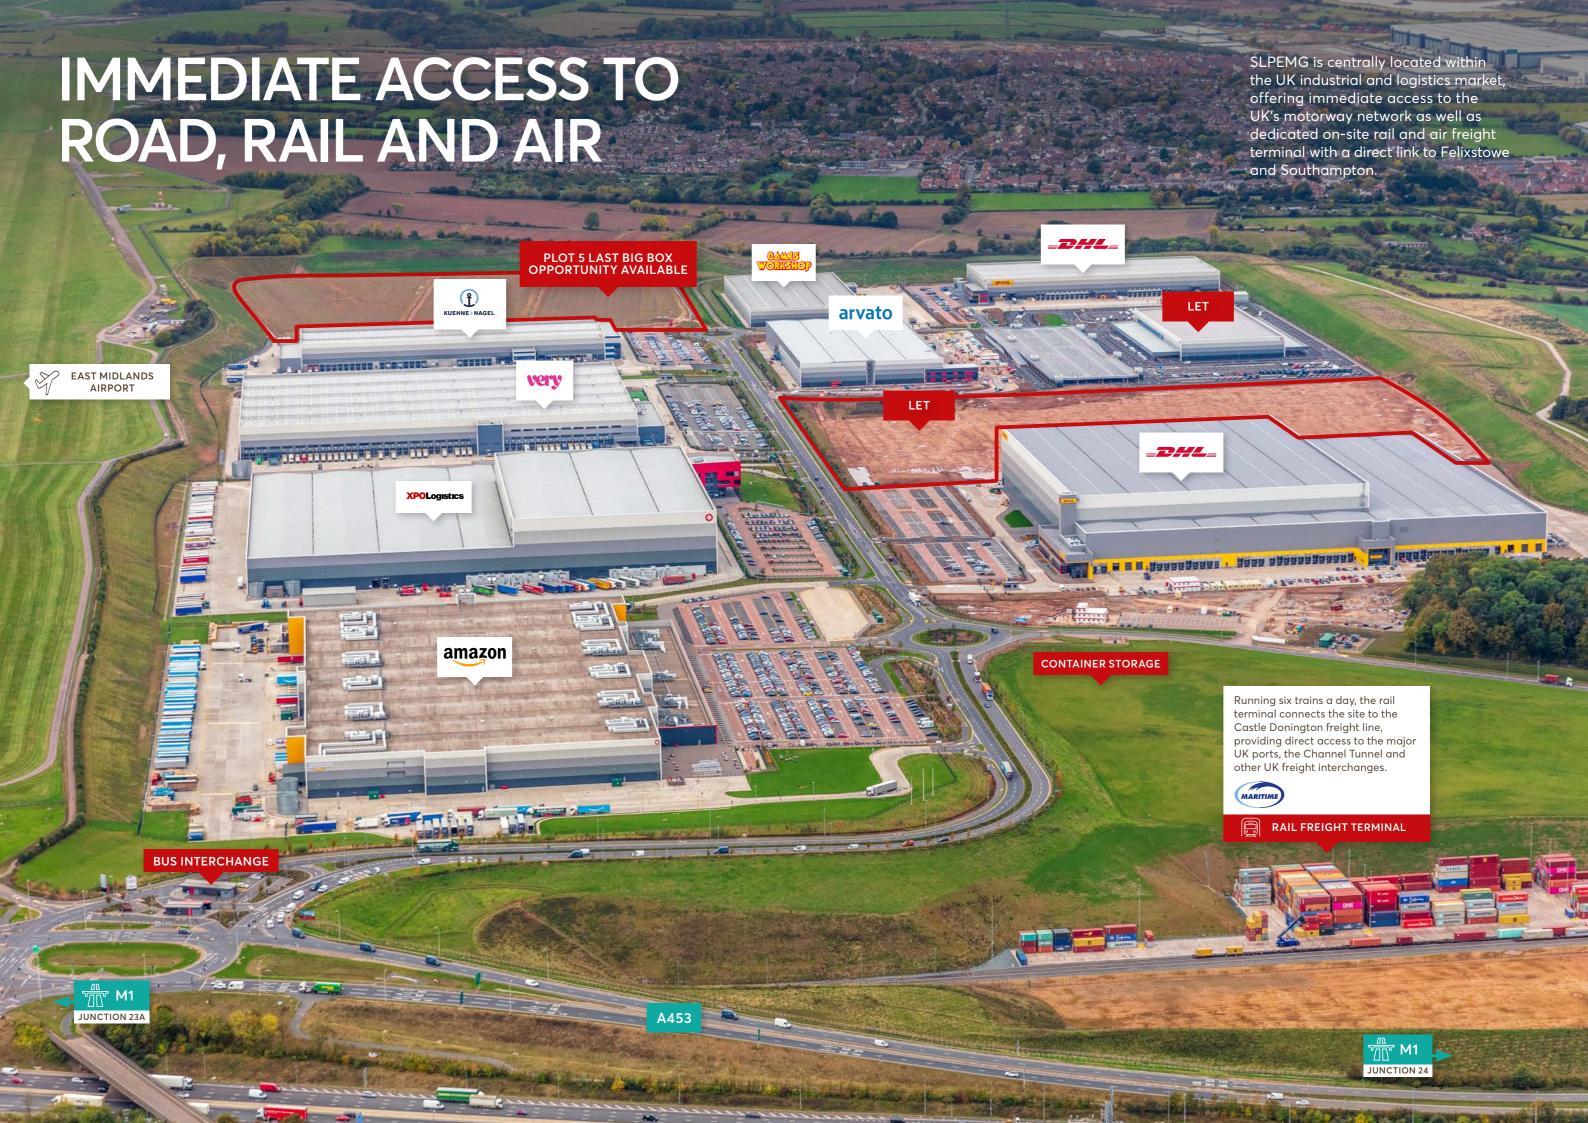

0.75 MVA PER UNIT



MIN 65 HGV SPACES



ELECTRIC VEHICLE CHARGING POINTS



MIN 172 CAR PARKING SPACES



COMFORT COOLED CATEGORY A FIT OUT OFFICES



TWO STOREY OFFICES



## **OPTION 2**

| SCHEDULE              |               |
|-----------------------|---------------|
| WAREHOUSE             | 641,600 sq ft |
| OFFICE (2 FLOORS)     | 35,000 sq ft  |
| HUB OFFICE (2 FLOORS) | 5,000 sq ft   |
| TOTAL                 | 686,600 sq ft |







18M CLEAR INTERNAL HEIGHT



78 DOCK LOADING & 6 LEVEL ACCESS DOORS



UP TO 73M SERVICE YARD



50 KN/M<sup>2</sup> FLOOR LOADING



POTENTIAL TO UPGRADE TO NET ZERO EMBODIED CARBON



1.5 MVA POWER



100+ HGV SPACES



ELECTRIC VEHICLE CHARGING POINTS



478 CAR PARKING SPACES



COMFORT COOLED CATEGORY A FIT OUT OFFICES



TWO STOREY HUB







**SLP-EMG.COM** 

SEGRO LOGISTICS PARK EAST MIDLANDS GATEWAY DERBY, DE74 2BB



Tesni Thacker 07944 834 660 tesni.thacker@cbre.com

Jack Buckley 07904 068 002 jack.buckley@cbre.com

Luke Thacker 07733 308 558 luke.thacker@cbre.com



Ranjit Gill 0121 634 8402 rsgill@savills.com

Charlie Spicer 0121 634 8407 caspicer@savills.com

FULFILLED AND DELIVERED BY



SEGRO is a UK Real Estate Investment Trust (REIT), listed on the London Stock Exchange and Euronext Paris, and is a leading owner, manager and developer of modern warehouses and industrial property. It owns or manages 8.8 million square metres of space (95 million square feet) valued at £17.1 billion serving customers from a wide range of industry sectors. Its properties are located in and around major cities and at key transportat