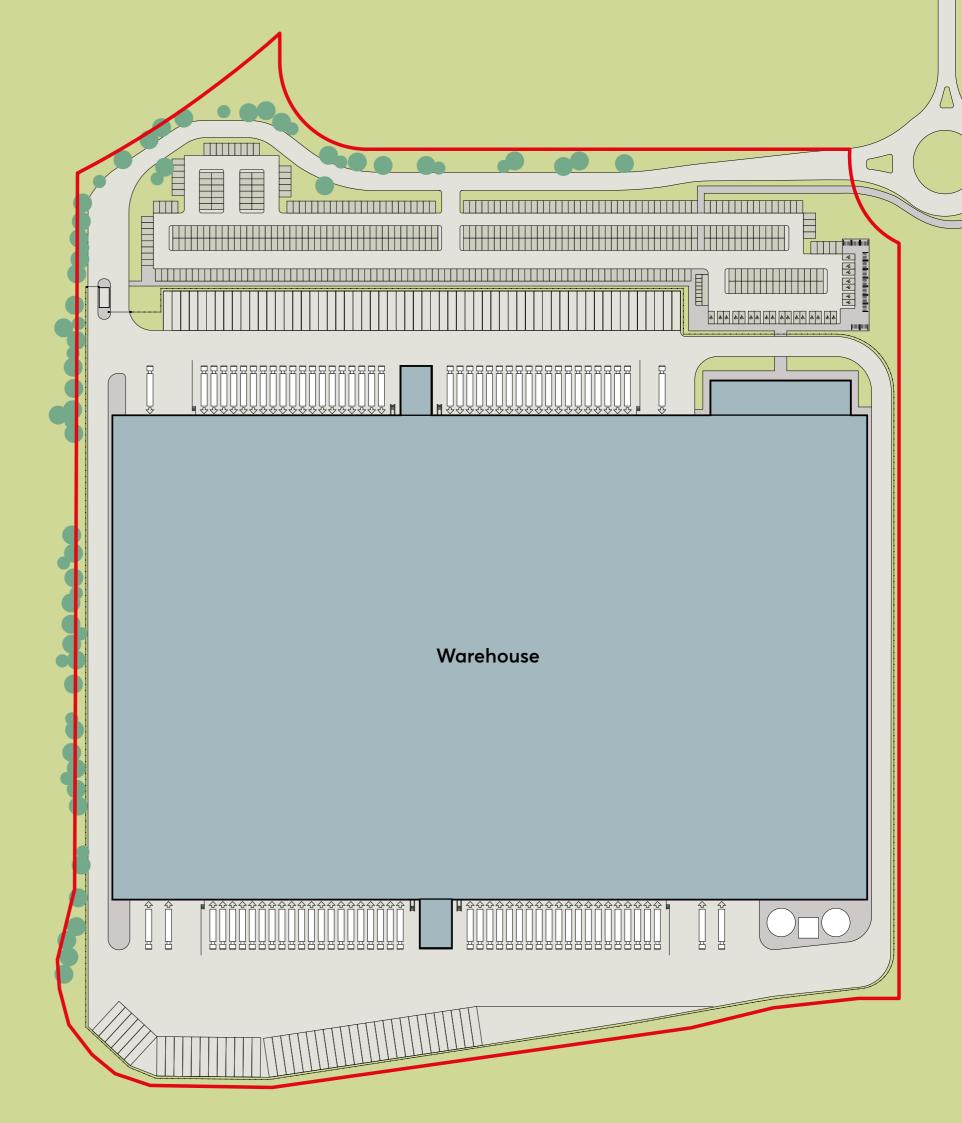

## **OPTION 2**

| SCHEDULE              |               |
|-----------------------|---------------|
| WAREHOUSE             | 641,600 sq ft |
| OFFICE (2 FLOORS)     | 35,000 sq ft  |
| HUB OFFICE (2 FLOORS) | 5,000 sq ft   |
| TOTAL                 | 686,600 sq ft |