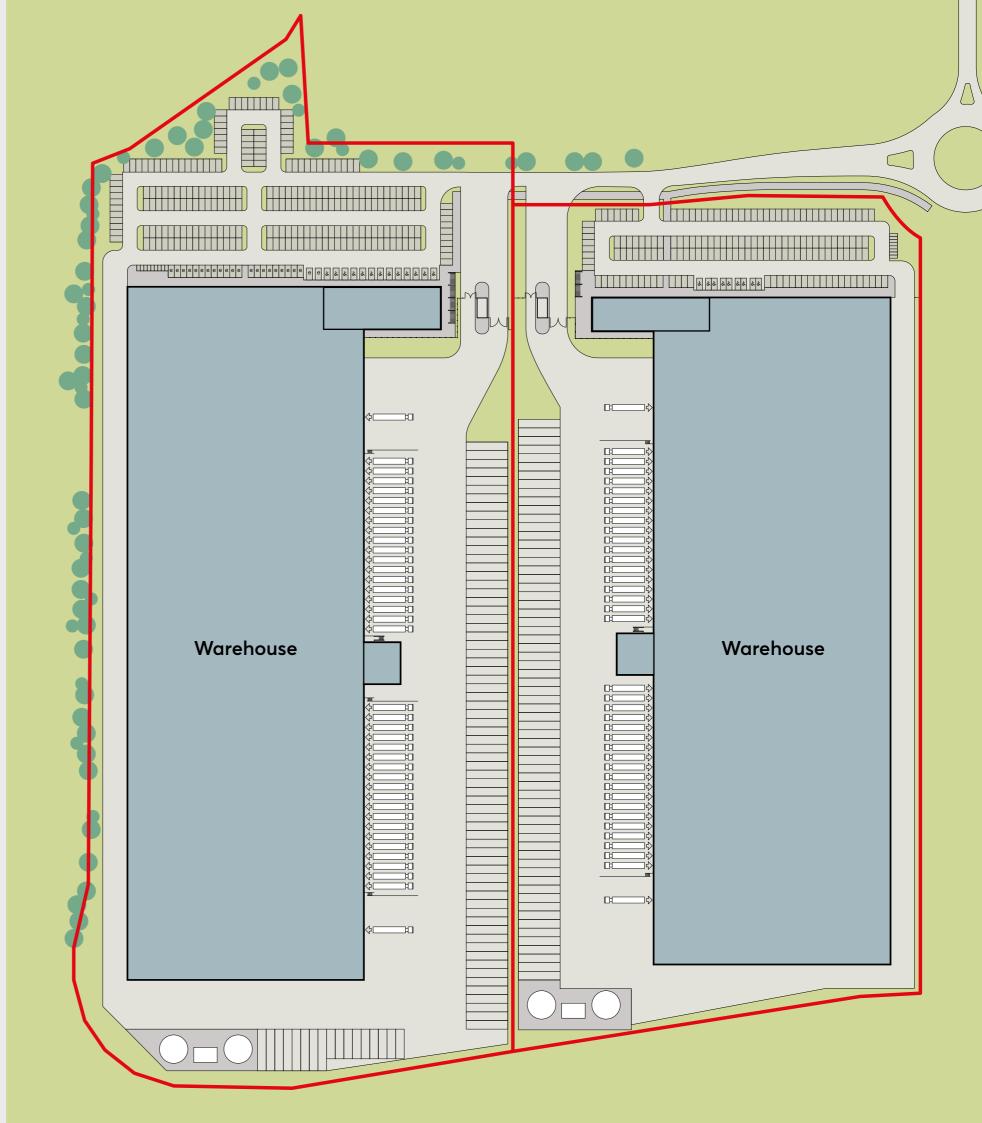

## **OPTION 1**

| SCHEDULE              |               |
|-----------------------|---------------|
| WAREHOUSE             | 296,093 sq ft |
| OFFICE (2 FLOORS)     | 17,000 sq ft  |
| HUB OFFICE (2 FLOORS) | 5,000 sq ft   |
| TOTAL                 | 318,084 sq ft |

| SCHEDULE              |               |
|-----------------------|---------------|
| WAREHOUSE             | 283,047 sq ft |
| OFFICE (2 FLOORS)     | 12,500 sq ft  |
| HUB OFFICE (2 FLOORS) | 5,000 sq ft   |
| TOTAL                 | 300,547 sq ft |