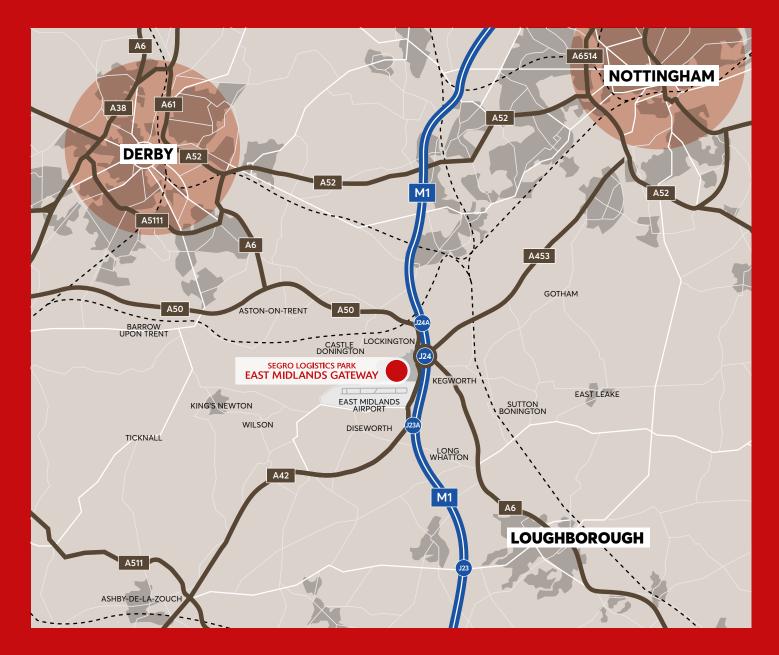

0.75 MVA PER UNIT



MIN 65 HGV SPACES



ELECTRIC VEHICLE CHARGING POINTS



MIN 172 CAR PARKING SPACES



COMFORT COOLED CATEGORY A FIT OUT OFFICES



TWO STOREY OFFICES



## **OPTION 2**

| SCHEDULE              |               |
|-----------------------|---------------|
| WAREHOUSE             | 641,600 sq ft |
| OFFICE (2 FLOORS)     | 35,000 sq ft  |
| HUB OFFICE (2 FLOORS) | 5,000 sq ft   |
| TOTAL                 | 686,600 sq ft |







18M CLEAR INTERNAL HEIGHT



78 DOCK LOADING & 6 LEVEL ACCESS DOORS



UP TO 73M SERVICE YARD



50 KN/M<sup>2</sup> FLOOR LOADING



POTENTIAL TO UPGRADE TO NET ZERO EMBODIED CARBON



1.5 MVA POWER



100+ HGV SPACES



ELECTRIC VEHICLE CHARGING POINTS



478 CAR PARKING SPACES



COMFORT COOLED CATEGORY A FIT OUT OFFICES



TWO STOREY HUB







**SLP-EMG.COM** 

SEGRO LOGISTICS PARK EAST MIDLANDS GATEWAY DERBY, DE74 2BB



Tesni Thacker 07944 834 660 tesni.thacker@cbre.com

Jack Buckley 07904 068 002 jack.buckley@cbre.com

Luke Thacker 07733 308 558 luke.thacker@cbre.com



Ranjit Gill 0121 634 8402 rsgill@savills.com

Charlie Spicer 0121 634 8407 caspicer@savills.com

FULFILLED AND DELIVERED BY



SEGRO is a UK Real Estate Investment Trust (REIT), listed on the London Stock Exchange and Euronext Paris, and is a leading owner, manager and developer of modern warehouses and industrial property. It owns or manages 8.8 million square metres of space (95 million square feet) valued at £17.1 billion serving customers from a wide range of industry sectors. Its properties are located in and around major cities and at key transportatio